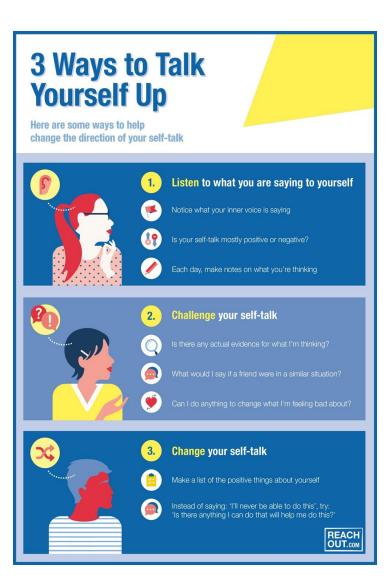

This week, let's focus on recognizing and replacing the negative sound-loop in our minds with supportive, caring thoughts. Remember, if you wouldn't say it to a friend or family member, don't say it to yourself!